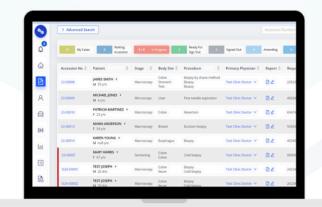

### **VIRAPIS Business Process Automation:**

- Streamlines diagnostic processes for increased efficiency.
- Provides real-time monitoring and alerts for improved workflow management.