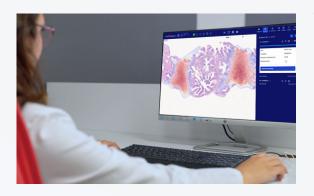

## **VIRASIGHT Image Viewer:**

- Offers AI-based decision support algorithms.
- Enables comprehensive image analysis, allowing users view both numerical and visual results on whole slide images.
- Provides easy access to digital slides, enabling user-friendly navigation.
- Simplifies the annotation process, allowing users mark regions on whole slide images.
- **CE-IVD** certified